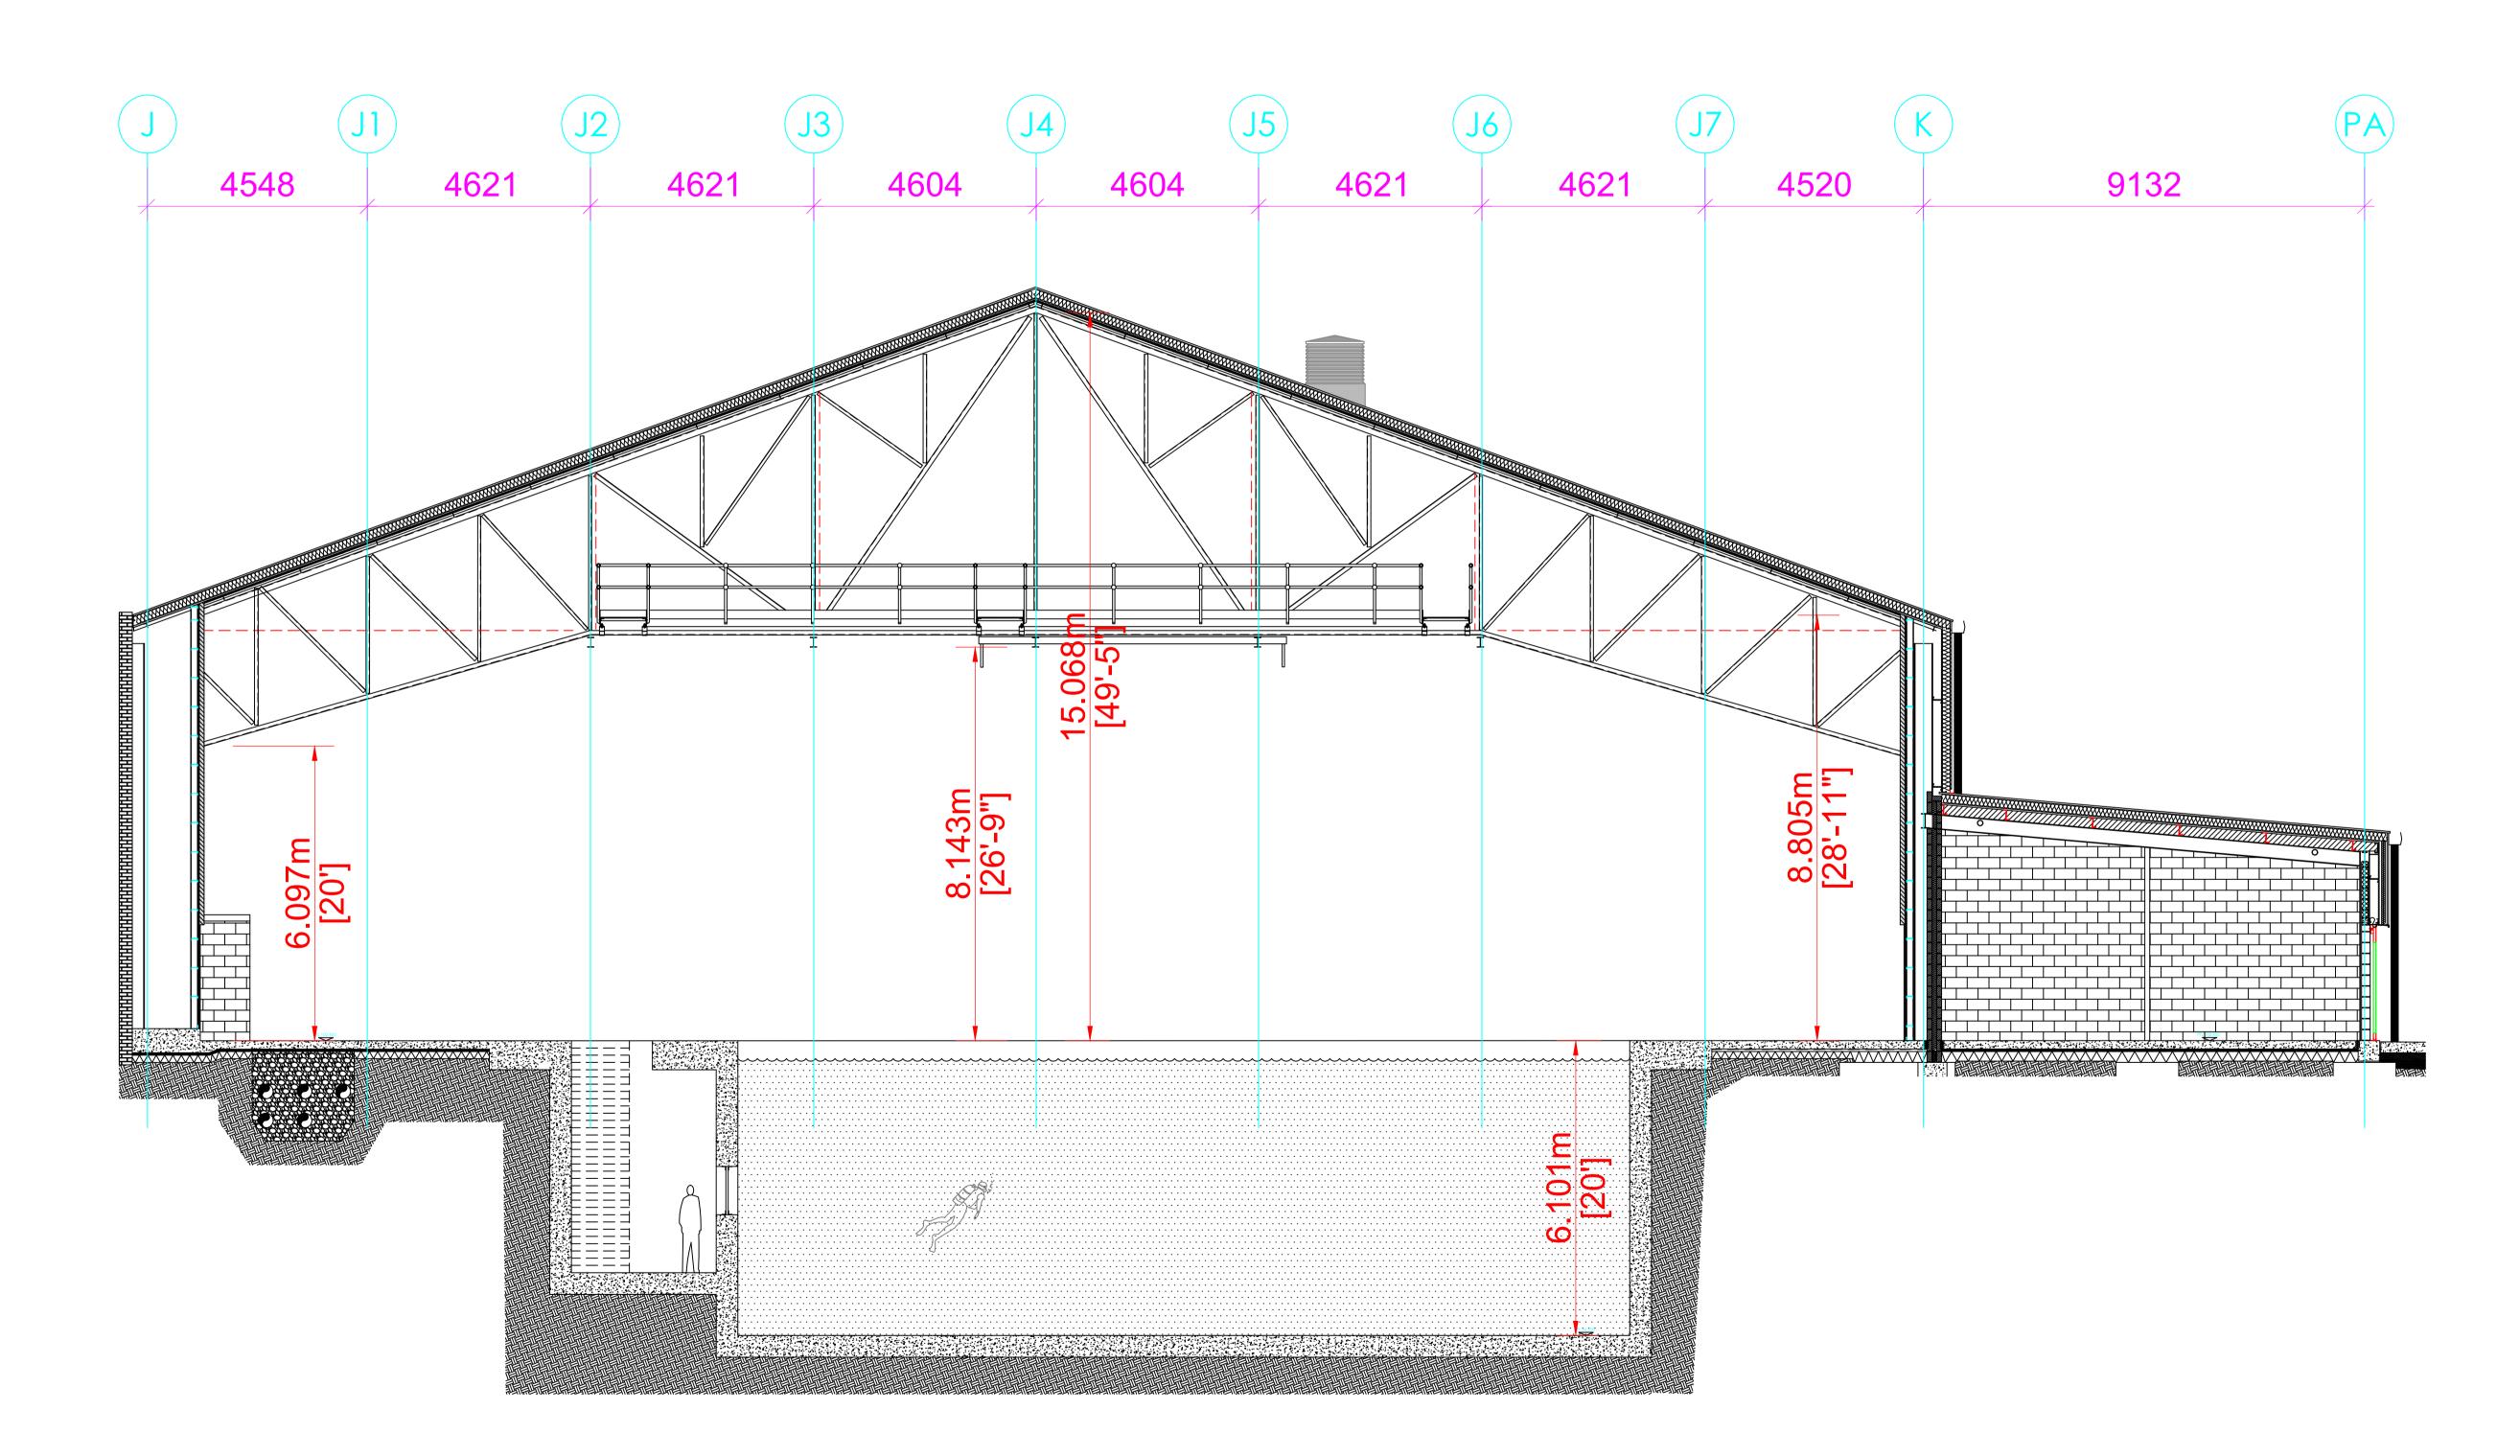

#### DIMENSIONS

| Length                      | 120ft                 | 37m               |
|-----------------------------|-----------------------|-------------------|
| Width                       | 90ft                  | 27m               |
| Pitched Roof *highest point | 26.9ft                | 8.2m              |
| Pitched Roof *lowest point  | 19.1ft                | 5.8m              |
| Stage Size                  | 10,800ft <sup>2</sup> | 999m <sup>2</sup> |

# TANK DIMENSIONS

| Length         | 60ft                                                                                                                               | 18m                 |
|----------------|------------------------------------------------------------------------------------------------------------------------------------|---------------------|
| Width          | 60ft                                                                                                                               | 18m                 |
| Depth          | 20ft                                                                                                                               | 6m                  |
| Volume         | 72,000ft <sup>3</sup>                                                                                                              | 2,039m <sup>3</sup> |
| Water Capacity | 448,476 gal                                                                                                                        | 2,038,515 ltr       |
| Heated         | Yes, triple gas boiler system with two heat exchangers                                                                             |                     |
| Filtered       | Yes, UV purification system with automatic chemical dosing and 10 large sand filters                                               |                     |
| Chemicals      | Typical first week 32 drums of liquid chlorine and 250kg dry acid.<br>This tends to reduce once the chemical balance is stabilised |                     |

# D STAGE – GROUND FLOOR

B/015/00D/100/\_ 11/06/2018 1:100@A1

All dimensions are approximate and should be checked on site prior to the commencement of works

D STAGE - CROSS SECTION

S/D/ZZ 12/08/2019 1:75@A1