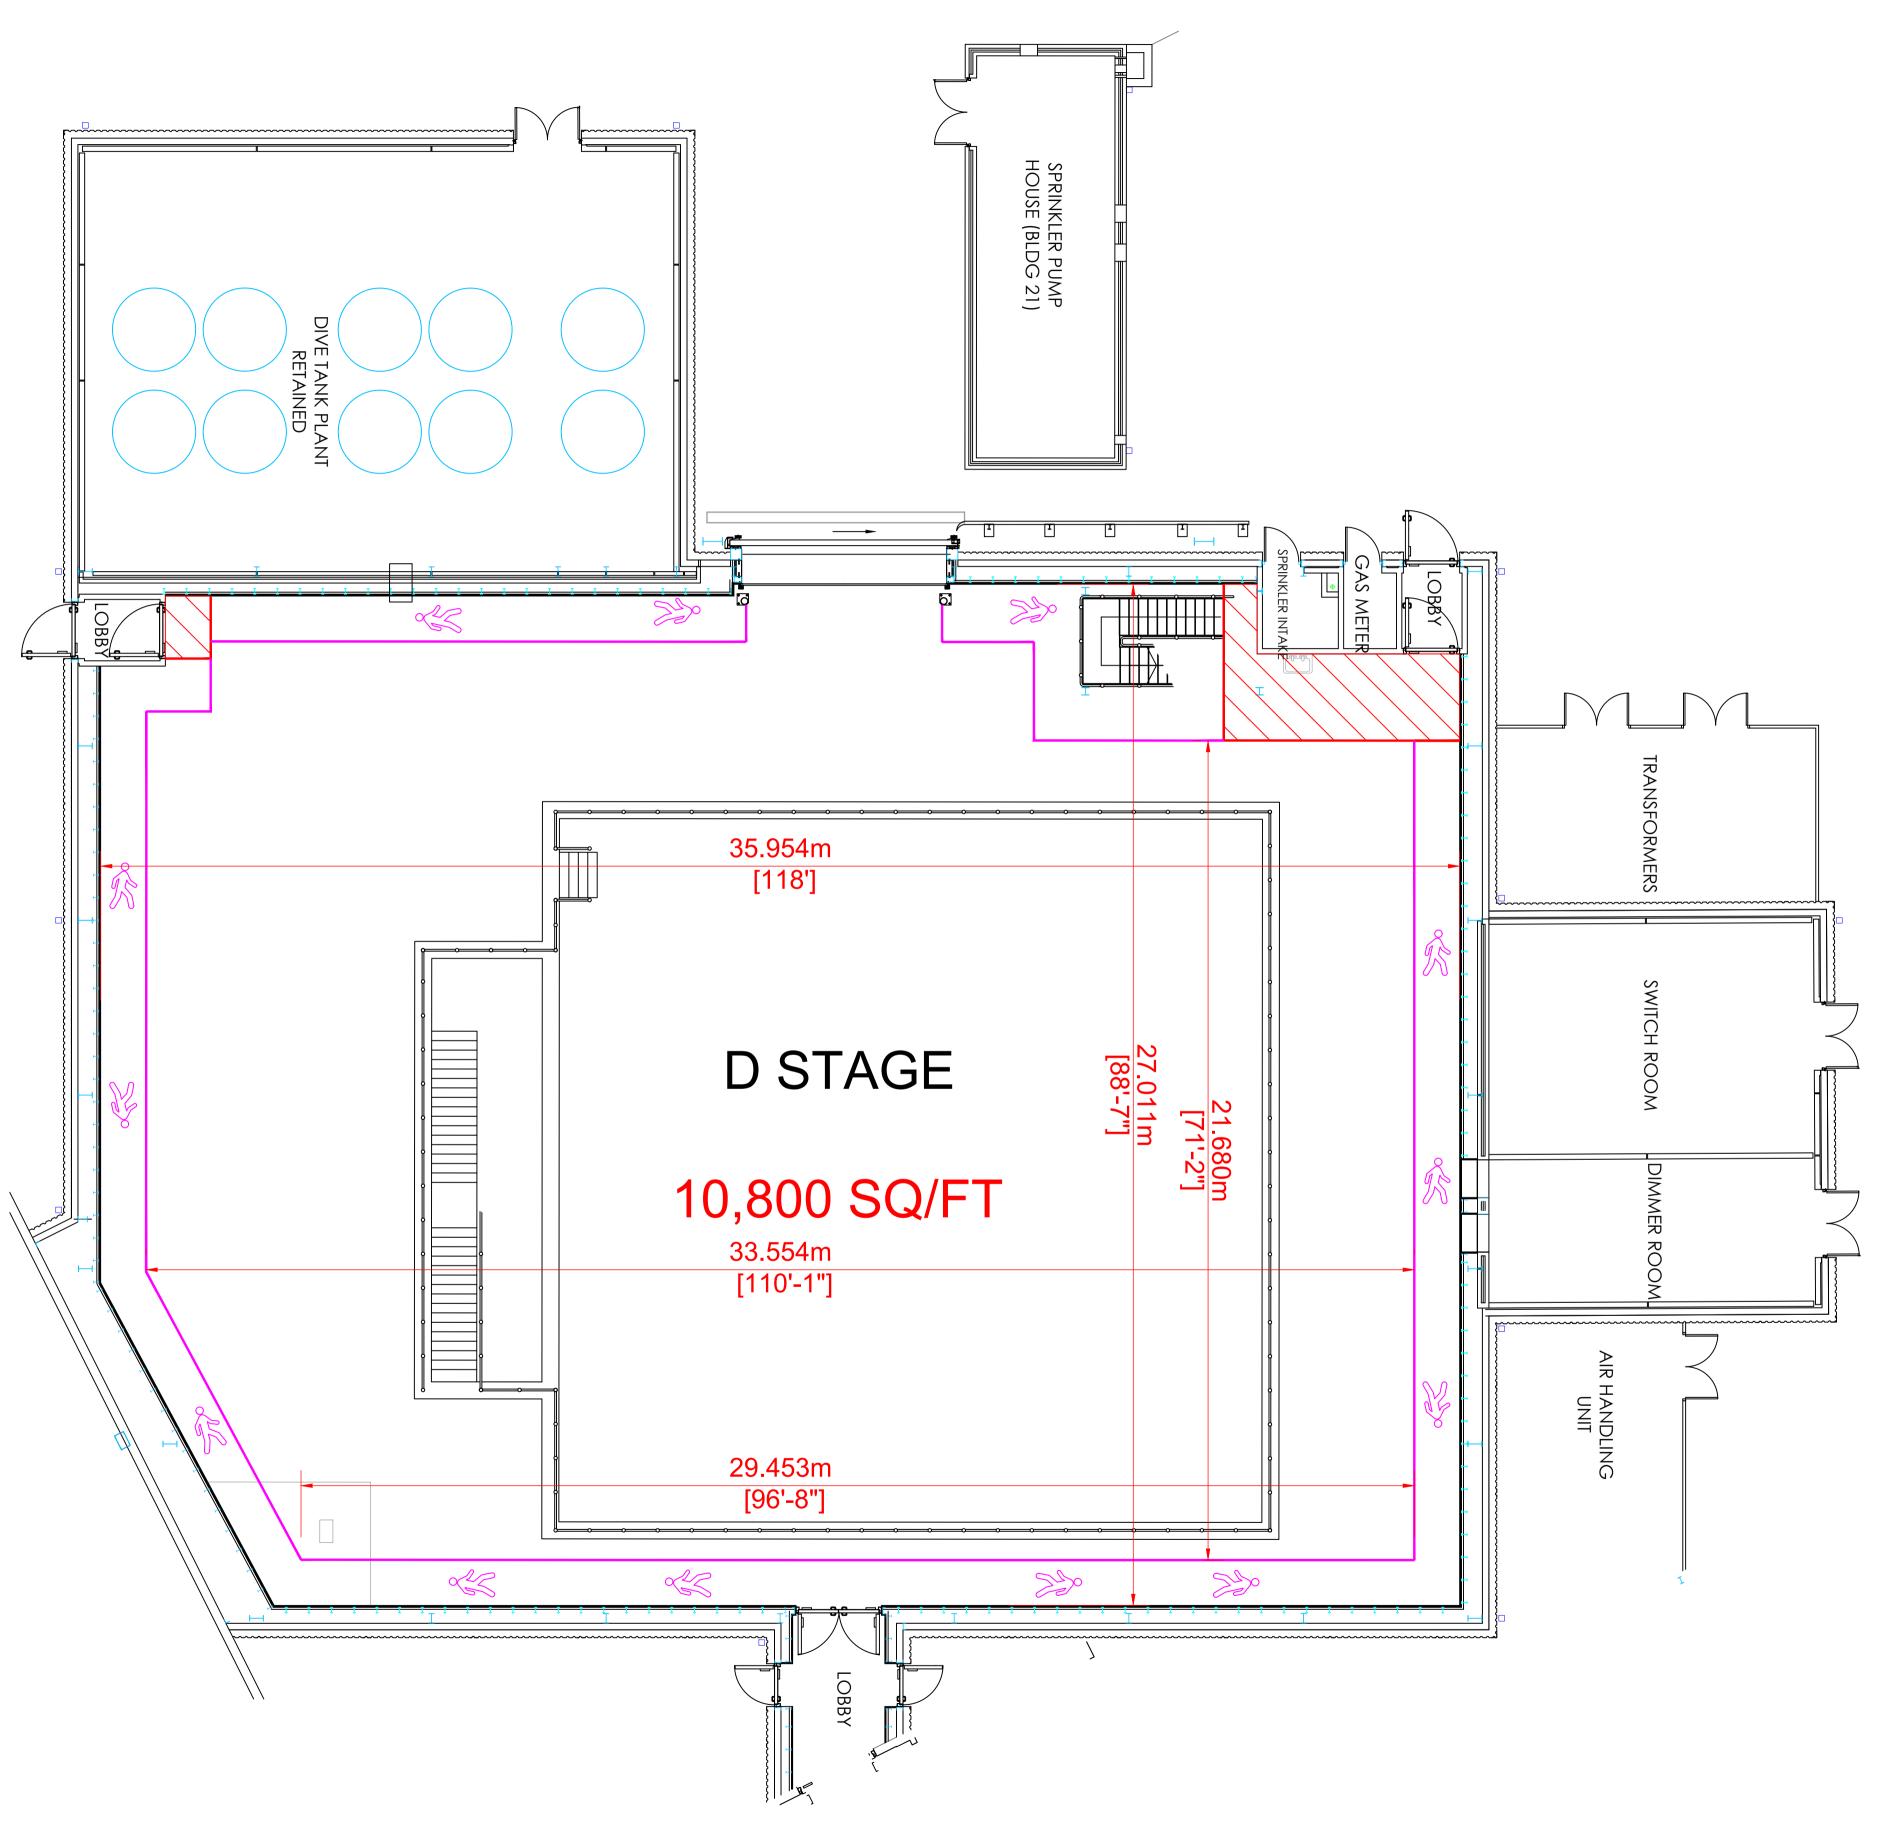

# D STAGE (TANK)

#### DIMENSIONS

| Length                      | 120ft                 | 37m               |
|-----------------------------|-----------------------|-------------------|
| Width                       | 90ft                  | 27m               |
| Pitched Roof *highest point | 26.9ft                | 8.2m              |
| Pitched Roof *lowest point  | 19.1ft                | 5.8m              |
| Stage Size                  | 10,800ft <sup>2</sup> | 999m <sup>2</sup> |

# D STAGE – GROUND FLOOR

B/015/00D/100/\_ 11/06/2018 1:100@A1

All dimensions are approximate and should be checked on site prior to the commencement of works

D STAGE - CROSS SECTION

S/D/ZZ 12/08/2019 1:75@A1